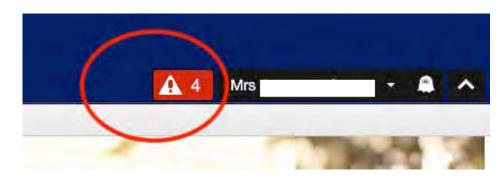

• Click on NOTIFICATIONS on right top corner in Parent Lounge

• Tick Acknowledge first, then click See More to read the pastoral care note

| NOTIFICATIONS |              |                                                                                    | A 4         |
|---------------|--------------|------------------------------------------------------------------------------------|-------------|
| Student Name  | Teacher Name | Notification Text                                                                  | Acknowledge |
|               | Mr           | Mr () has added a Pastoral Care Entry<br>for lat 03:36 PM on<br>23/07/202 See More | 0           |